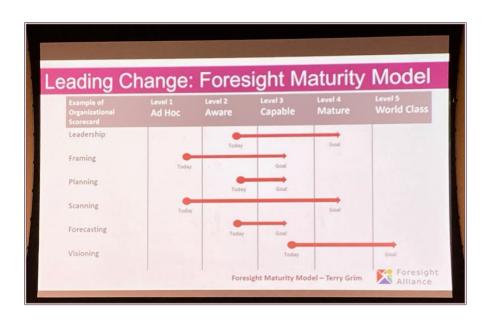

## Some things we've learned...

- A new perspective on Artificial Intelligence
- How to identify trends as we scan for signals
- Seeing broader trends through analysis
- "Agentic AI" is artificial intelligence functioning as the agent